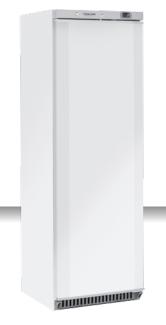

# **GENERAL FEATURES**

| 400 Lt. Refrigerated upright (CLASS A)                    | • |
|-----------------------------------------------------------|---|
| White external cabinet, thermoformed internally           | • |
| Roll-bond evaporator system with fan assisted cooling     | • |
| Automatic compressor cycle defrost                        | • |
| Foaming Agent Cyclopentane (70mm per side)                | • |
| Digital Thermostat                                        | • |
| Opening door alarm/High temperature alarm                 | • |
| Removable Gasket                                          | • |
| Door: Self closing and reversible door fitted as standard | • |
| Lock and main switch fitted as standard                   | • |
| Adjustable shelves: 4 Pcs + 1 Pcs Bottom                  | • |
| N.2 Adjustable feet + N.2 Rollers at the back             | • |
| Energy efficiency class: A                                | • |