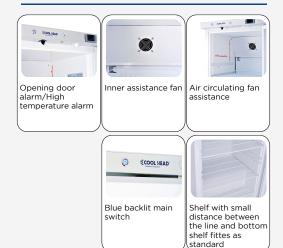

### **DETAILS**

# **GENERAL FEATURES**

| 400 Lt. Refrigerated upright (CLASS A)                    | • |
|-----------------------------------------------------------|---|
| White external cabinet, thermoformed internally           | • |
| Roll-bond evaporator system with fan assisted cooling     | • |
| Automatic compressor cycle defrost                        | • |
| Foaming Agent Cyclopentane (70mm per side)                | • |
| Digital Thermostat                                        | • |
| Opening door alarm/High temperature alarm                 | • |
| Removable Gasket                                          | • |
| Door: Self closing and reversible door fitted as standard | • |
| Lock and main switch fitted as standard                   | • |
| Adjustable shelves: 4 Pcs + 1 Pcs Bottom                  | • |
| N.2 Adjustable feet + N.2 Rollers at the back             | • |
| Energy efficiency class: A                                | • |