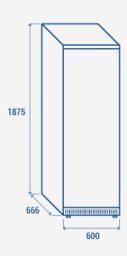

### **PRODUCT DIMENSIONS**

## **TECHNICAL SPECIFICATIONS**

| Capacity                         | 400 L        |
|----------------------------------|--------------|
| Temperature                      | +0°C ~ +8°C  |
| Consumption                      | 0.41 kWh/24h |
| Rated Power                      | 105 W        |
| Noise level                      | 53 dB(A)     |
| Net Weight                       | 74 Kg        |
| Gross Weight                     | 84 Kg        |
| External Dimensions (WxDxH mm)   | 600x666x1875 |
| Internal Dimensions (WxDxH mm)   | 460x467x1643 |
| Packaging dimensions (WxDxH mm)  | 660x705x2060 |
| Loading quantities 20'/40'/40'HQ | 24/54/54     |